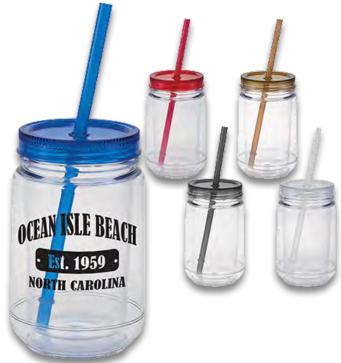

## **CONSTRUCTION:** MG-214:

MG-215: 16 oz. mason jar with straw and lid is molded to perfection and fits into most auto cup holders. Not dishwasher safe. Colors include Clear with Clear, Blue, Red, Smoke, and Copper lids & straws.