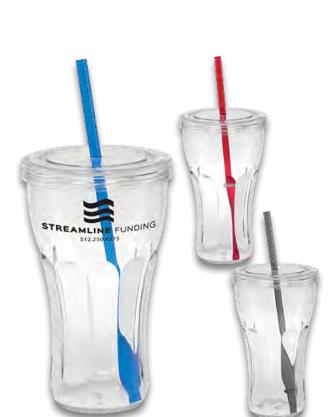

## **CONSTRUCTION:** MG-214:

MG-215: 16 oz. mason jar with straw and lid is molded to perfection and fits into most auto cup holders. Not dishwasher safe. Colors include Clear with Clear, Blue, Red, Smoke, and Copper lids & straws.