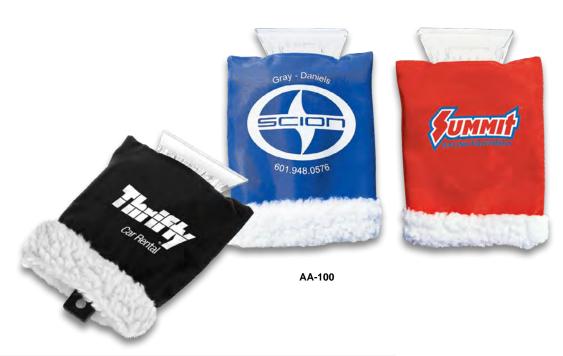

**AA-100:** Ice Scraper Mitten. Scrape ice off of windshield while keeping your hands dry and warm with the built- in mitten. Imprint Area (5" sq.). Available in red, blue or black.