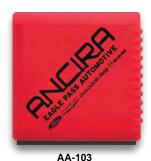

**AA-103:** Our Square Ice Scraper is small enough to keep in the glove compartment. It is perfect for removal of snow, ice, sleet and dew. It has a beveled and serrated edge, plus a rubber squeege on one side. Imprint Area: 3" W x 3" H