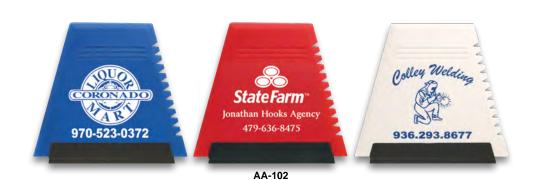

# **ICE SCRAPERS**

AA-102:
Our Our Handy Ice Scraper is small enough to keep in the glove compartment. It is perfect for removal of snow, ice, sleet and dew. It has two beveled and one serrated edge plus a rubber squeege on one side. Imprint Area: 2 1/2" W x 2 1/4" H