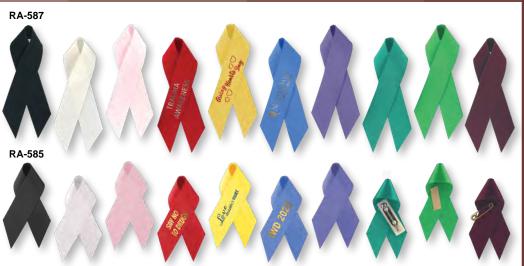

**BLACK:** Mourning

BLUE: Child Abuse, Education Concerns, Abuse GREEN: Environmental Issues, Organ Donor,

Ecology, Mental Health PINK: Breast Cancer, Cancer

**PURPLE**: Anti-violence, Alzheimer Awareness,

Animal Abuse

RED: AIDS, MADD, DARE, Drug Free **TEAL:** Substance Abuse, Suicide YELLOW, GOLD: Hope, Support MAROON: Hospice Care

WHITE: Anti-pornography, Elderly Affairs, Right

to Life

#### IMPRINTED AWARENESS RIBBONS 1000 2500 ITEM SIZE 250 500 5000 RA-585P 5/8" x 2-1/2" Pin 0.82 0.62 0.53 0.48 0.45 **RA-585T** 5/8" x 2-1/2" Tape 0.79 0.59 0.50 0.45 0.42 **RA-587P** 5/8" x 3-1/2" Pin 0.85 0.65 0.56 0.50 0.48 **RA-587T** 5/8" x 3-1/2" Tape 0.82 0.62 0.53 0.47 0.45 **BLANK AWARENESS RIBBONS** RA-585P 5/8" x 2-1/2" Pin 0.57 0.48 0.44 0.42 0.41 **RA-585T** 5/8" x 2-1/2" 0.48 0.41 0.39 0.38 Tape 0.45 **RA-587P** 5/8" x 3-1/2" Pin 0.59 0.50 0.46 0.44 0.43 **RA-587T** 5/8" x 3-1/2" 0.48 0.47 0.43 0.41 Tape 0.40 5A PREMIUM GRADE ROLL RIBBONS **ROLLS** 5 10 25 50 **BLANK** RRP-0058 5/8" 51.50 38.70 35.90 33.90 31.90 24.50 RRP-0001 1" 64.50 52.10 49.00 46.70 44.10 34.50 RRP-0158 1-5/8" 82.50 71.00 67.00 64.50 61.00 47.50 RRP-0002 91.00 81.00 76.50 73.50 69.50 53.90 RRP-0212 2-1/2" 112.00 101.50 93.50 97.50 89.50 69.50 RRP-0003 3" 130.00 122.00 118.00 114.00 110.00 83.90 12.00 **Additional Colors** 13.50 13.00 12.50 11.58 N/A 6A

#### AWARENESS RIBBONS:

Constructed with 5/8" wide satin ribbon and your choice of safety pin or tape attachment. Offered with or without imprint. Add \$0.18(V) for a bar pin attachment.